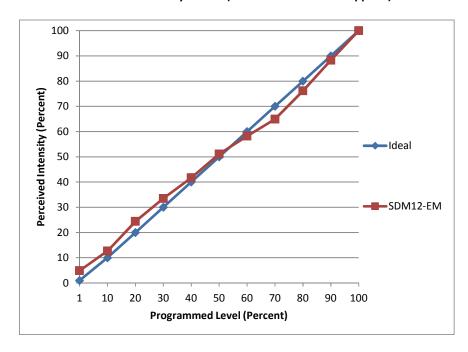

0D27K

Description BR40 Lamp

Driver integrated

Nominal Power (W) 17 Dimming Control forward-phase

**Product Range** 

**Test Date** 4/16/2015

| Dimmer Tested Against:              | SDM12-EM |  |
|-------------------------------------|----------|--|
| Pass/Fail                           | pass     |  |
| Best-Fit Power Profile:             |          |  |
| Minimum ON                          | 5        |  |
| Maximum ON                          | 74       |  |
| Adjust                              | 80       |  |
| Light Output Range (vs. non-dimmed) |          |  |
| Maximum (Perceived), 120V           | 95.5%    |  |
| Minimum (Perceived)                 | 4.7%     |  |
| Minimum (Measured)                  | 0.2%     |  |

## **Linearity Curves (Best-fit Power Profile Applied):**



## **Observations:**